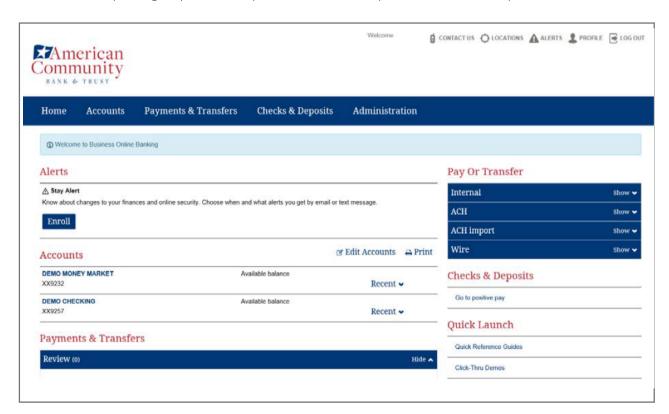

Step Four: Click the button on your token and type in the 8 numbers it displays

If your enrollment was successful you will be brought to your home screen \*Please note: depending on your access, your home screen may differ from the example below

You will be brought to your Home Page and can now start banking online!