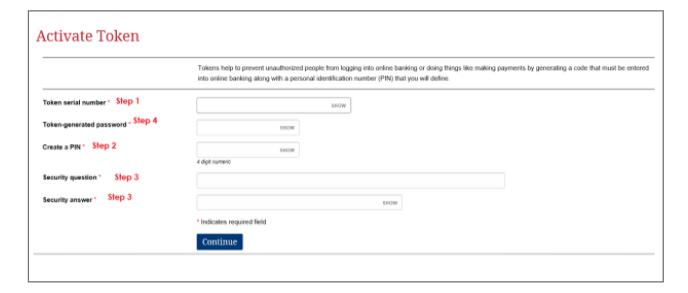

## To activate the token:

Step One: Type in the serial number on the back of the token without the dashes

Step Two: Choose a 4-digit PIN (you will need to remember this)

Step Three: If not already filled in, create and answer a security question

Step Four: Click the button on your token and type in the 8 numbers it displays

If your enrollment was successful you will be brought to your home screen \*Please note: depending on your access, your home screen may differ from the example below