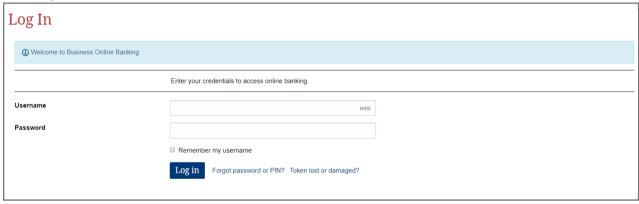

## Hard Token: First Time Log in

Go to www.amcombank.com
In the drop-down menu choose "Commercial" and click "Login"

Enter your username and password
For the password: Click the gray button on your token and type the 8 numbers displayed + your 4-digit PIN
Click Log in