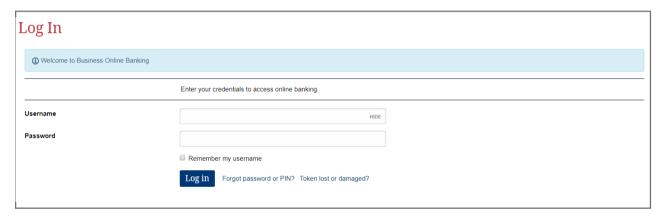

## Hard Token Enrollment

Go to www.amcombank.com
In the drop-down menu choose "Commercial" and click "Login"

<sup>2</sup> Enter your username and temporary password

(3) Create and confirm a new password

\*If you will be logging in with a token going forward, you will not need this password to log in

## Hard Token: First Time Log in

Go to www.amcombank.com
In the drop-down menu choose "Commercial" and click "Login"

Enter your username and password
For the password: Click the gray button on your token and type the 8 numbers displayed + your 4-digit PIN
Click Log in