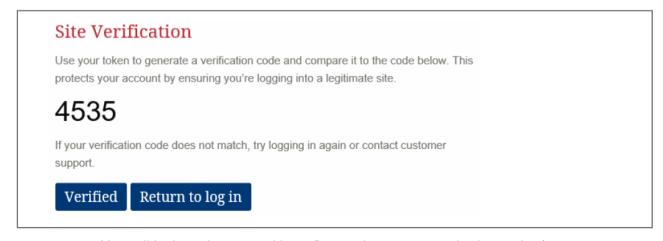

Click the button on your token. The 4 numbers displayed should match the 4 numbers shown on your screen. If they do match, click "Verified" If they do not match, click "Return to log in" to try again.