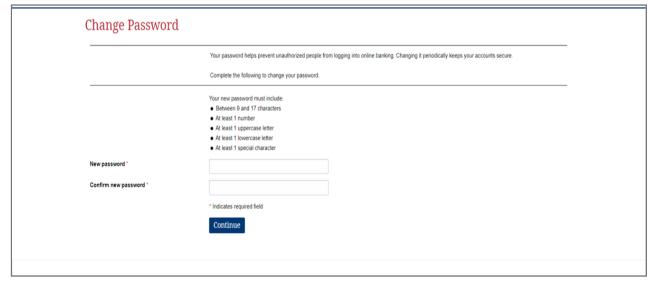

## Hard Token Enrollment

Go to www.amcombank.com
In the drop-down menu choose "Commercial" and click "Login"

<sup>2</sup> Enter your username and temporary password

(3) Create and confirm a new password

\*If you will be logging in with a token going forward, you will not need this password to log in